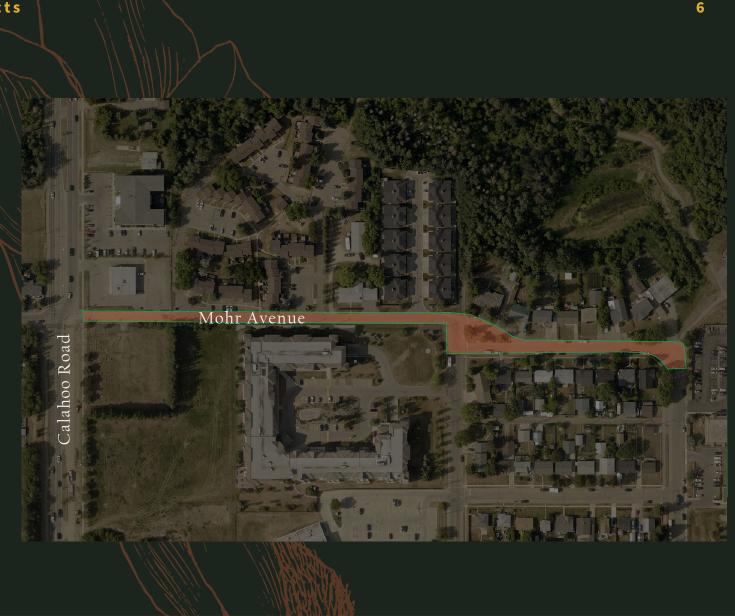

### Mohr Avenue

Full Depth Recycling (pulverization) Mill and Overlay

Concrete Replacement

- Sidewalk
- Curb & Gutter
- Para-ramps

Catch Basin Repairs