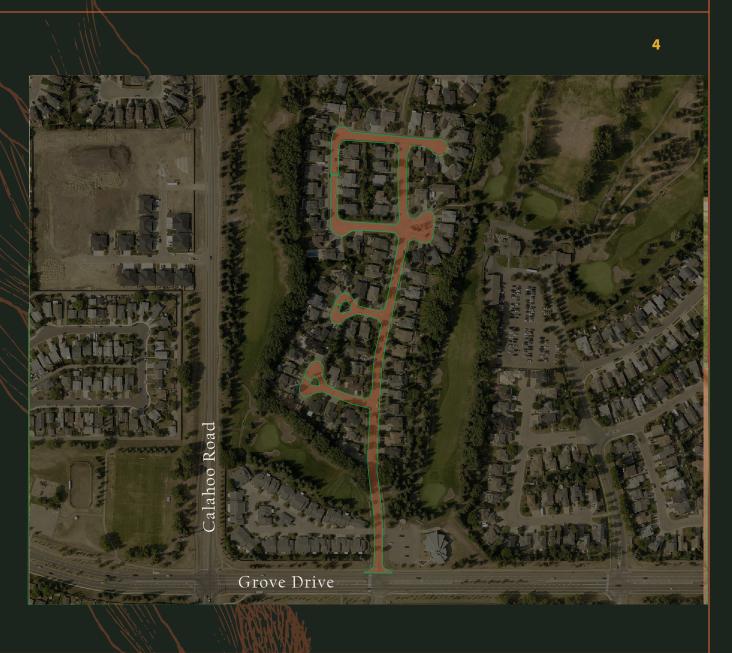

### Fieldstone and Heatherglen Lanes

Full Depth Recycling (pulverization) Mill and Overlay

Concrete Replacement

- Sidewalk
- Curb & Gutter
- Para-ramps

Catch Basin Repairs