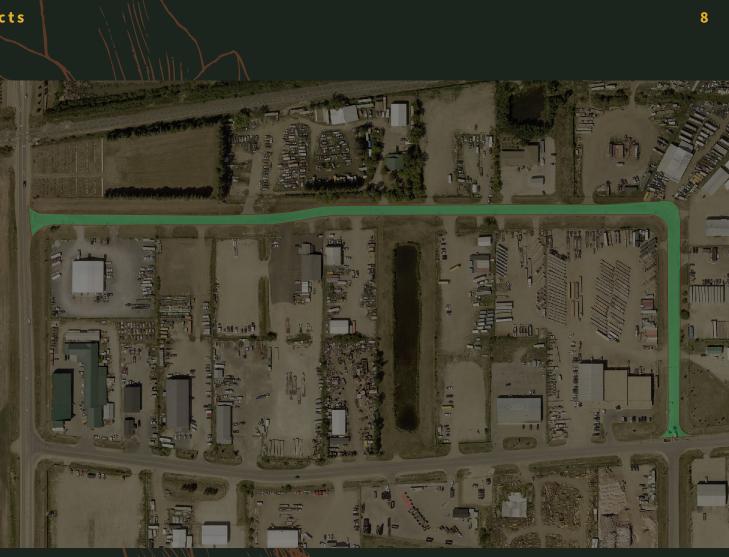

### Madison Crescent

Full Depth Recycling (Pulverization)

8

### Madison Crescent

Full Depth Recycling (Pulverization)

Madison Crescen

Campsite Road

8

### Madison Crescent

Full Depth Recycling (Pulverization)