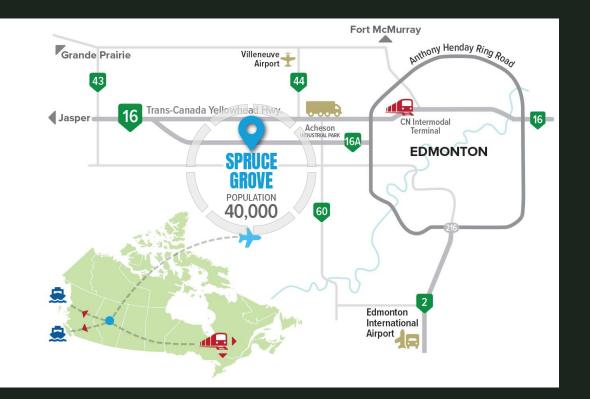

# About the City

Spruce Grove is located 11 kms west of Edmonton, shares a boundary wit the Town of Stony Plain to the west and surrounded by Parkland County.

Spruce Grove has emerged as a regional commercial centre and industrial base and is home to numerous Industrial Subdivisions which employ an estimated 2,200 people.

With a population nearing 40,000 people, the City is currently Alberta's 9<sup>th</sup> largest city.