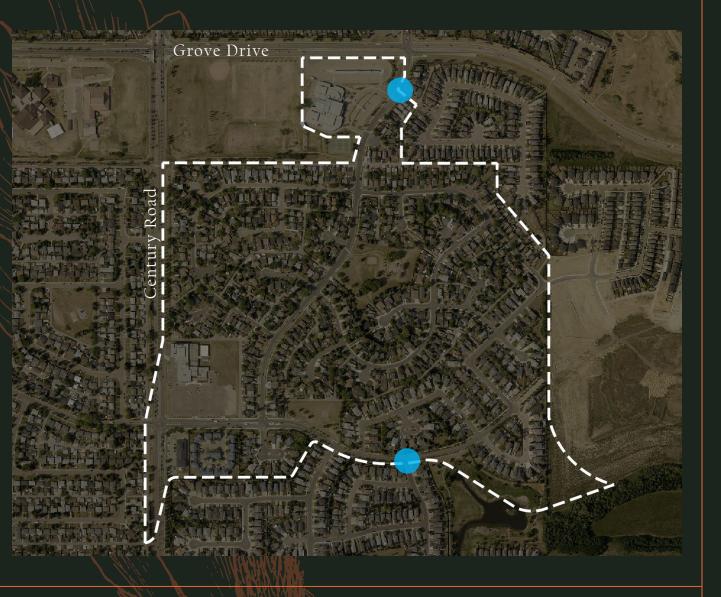

### Pressure Reducing Valves (PRV)

Installation is to create a new pressure zone for the neighborhood. The PRVs would isolate the area that would allow us to increase the pressure on Grove Meadows without affecting other neighborhoods.